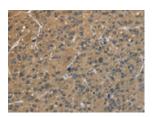

Predicted cell location: Nucleus and Cytoplasm

Positive control: Human liver cancer Recommended dilution: 100-300

The image is immunohistochemistry of paraffin-embedded Human liver cancer tissue using ml122095(CENPN Antibody) at dilution 1/70. (Original magnification: ×200)