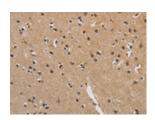

# **Immunohistochemistry**

Predicted cell location: Nucleus and Cytoplasm

Positive control: Human brain Recommended dilution: 100-300

The image is immunohistochemistry of paraffin-embedded Human brain tissue using ml122095(CENPN Antibody) at dilution 1/70. (Original magnification: ×200)