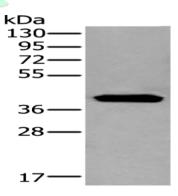

## Western blotting

Predicted band size:40 kDa

Positive control:Human left kidney tissue lysate

Recommended dilution: 1000-5000

Gel: 8%SDS-PAGE

Lysate: 40 µg

Lane: Human left kidney tissue lysate

Primary antibody: ml122095(CENPN Antibody) at dilution 1/800

Secondary antibody: Goat anti rabbit IgG at 1/8000 dilution

Exposure time: 10 seconds