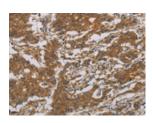

# **Immunohistochemistry**

Predicted cell location: Cytoplasm Positive control: Human gasrtic cancer

Recommended dilution: 50-200

The image is immunohistochemistry of paraffin-embedded Human gasrtic cancer tissue using ml122127(CNDP1 Antibody) at dilution 1/30. (Original magnification: ×200)