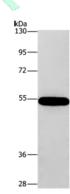

## Western blotting

Predicted band size:57 kDa Positive control:293T cells

Recommended dilution: 500-2000

Gel: 8%SDS-PAGE

Lysate: 40 µg Lane: 293T cells

do de la companya de Primary antibody: ml122127(CNDP1 Antibody) at dilution 1/320

Secondary antibody: Goat anti rabbit IgG at 1/8000 dilution

Exposure time: 10 seconds