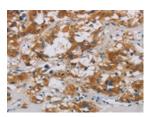

Predicted cell location: Cytoplasm Positive control: Human thyroid cancer Recommended dilution: 50-200

The image is immunohistochemistry of paraffin-embedded Human thyroid cancer tissue using ml122127(CNDP1 Antibody) at dilution 1/30. (Original magnification: ×200)