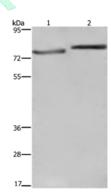

## Western blotting

Predicted band size:83 kDa Positive control:PC3 and Hela cells Recommended dilution: 500-2000

Gel: 6%SDS-PAGE

Lysate: 40 µg

Lane 1-2: PC3 cells, Hela cells

ion dille Primary antibody: ml122134(COMP Antibody) at dilution 1/600

Secondary antibody: Goat anti rabbit IgG at 1/8000 dilution

Exposure time: 10 seconds