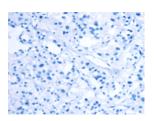

# **Immunohistochemistry**

Predicted cell location: Cytoplasm Positive control: Human thyroid cancer Recommended dilution: 50-200

The image on the left is immunohistochemistry of paraffin-embedded Human thyroid cancer tissue using ml122134(COMP Antibody) at dilution 1/50, on the right is treated with fusion protein. (Original magnification: ×200)