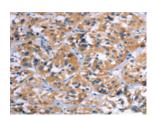

# **Immunohistochemistry**

Predicted cell location: Cytoplasm Positive control: Human thyroid cancer Recommended dilution: 50-200

The image on the left is immunohistochemistry of paraffin-embedded Human thyroid cancer tissue using ml122134(COMP Antibody) at dilution 1/50, on the right is treated with fusion protein. (Original magnification: ×200)