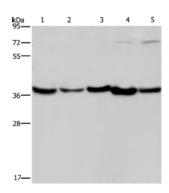

## Western blotting

Predicted band size:38 kDa

Positive control:Human fetal liver, mouse skeletal muscle and heart tissue, Hela and Jurkat cells

Recommended dilution: 500-2000

Gel: 8%SDS-PAGE

Lysate: 40 µg

Lane 1-5: Human fetal liver tissue, mouse skeletal muscle tissue, Mouse heart

tissue, Hela cells, Jurkat cells

Primary antibody: ml122244(DNAJB4 Antibody) at dilution 1/200 Secondary antibody: Goat anti rabbit IgG at 1/8000 dilution