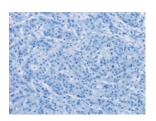

### **Immunohistochemistry**

Predicted cell location: Cytoplasm

Positive control: Human gastric cancer

Recommended dilution: 25-100

The image on the left is immunohistochemistry of paraffin-embedded Human gastric cancer tissue using ml122244(DNAJB4 Antibody) at dilution 1/50, on the right is treated with fusion protein. (Original magnification: ×200)