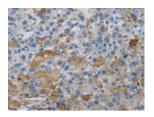

Predicted cell location: Cytoplasm Positive control: Human liver cancer Recommended dilution: 25-100

The image on the left is immunohistochemistry of paraffin-embedded Human liver cancer tissue using ml122244(DNAJB4 Antibody) at dilution 1/50, on the right is treated with fusion protein. (Original magnification: ×200)