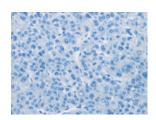

Predicted cell location: Cytoplasm Positive control: Human liver cancer Recommended dilution: 25-100

The image on the left is immunohistochemistry of paraffin-embedded Human liver cancer tissue using ml122244(DNAJB4 Antibody) at dilution 1/50, on the right is treated with fusion protein. (Original magnification: ×200)