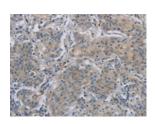

### **Immunohistochemistry**

Predicted cell location: Cytoplasm

Positive control: Human gastric cancer

Recommended dilution: 25-100

The image on the left is immunohistochemistry of paraffin-embedded Human gastric cancer tissue using ml122244(DNAJB4 Antibody) at dilution 1/50, on the right is treated with fusion protein. (Original magnification: ×200)