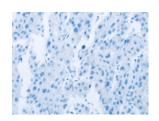

## **Immunohistochemistry**

Predicted cell location: Cytoplasm Positive control: Human liver cancer Recommended dilution: 25-100

The image on the left is immunohistochemistry of paraffin-embedded Human liver cancer tissue using ml122270(RNASE3 Antibody) at dilution 1/20, on the right is treated with fusion protein. (Original magnification: ×200)