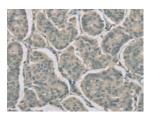

Exposure time: 3 minutes

Predicted cell location: Cytoplasm Positive control: Human breast cancer Recommended dilution: 25-100

The image on the left is immunohistochemistry of paraffin-embedded Human breast cancer tissue using ml122270(RNASE3 Antibody) at dilution 1/20, on the right is treated with fusion protein. (Original magnification: ×200)