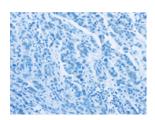

Exposure time: 3 minutes

Predicted cell location: Cytoplasm Positive control: Human breast cancer Recommended dilution: 25-100

The image on the left is immunohistochemistry of paraffin-embedded Human breast cancer tissue using ml122270(RNASE3 Antibody) at dilution 1/20, on the right is treated with fusion protein. (Original magnification: ×200)