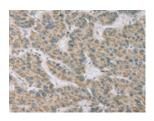

## **Immunohistochemistry**

Predicted cell location: Cytoplasm Positive control: Human liver cancer Recommended dilution: 25-100

The image on the left is immunohistochemistry of paraffin-embedded Human liver cancer tissue using ml122270(RNASE3 Antibody) at dilution 1/20, on the right is treated with fusion protein. (Original magnification: ×200)