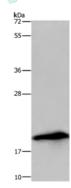

Predicted band size:18 kDa Positive control:U937 cells

Recommended dilution: 200-1000

Gel: 10%SDS-PAGE

Lysate: 40 µg Lane: U937 cells

Primary antibody: ml122270(RNASE3 Antibody) at dilution 1/200 ./20L Secondary antibody: Goat anti rabbit IgG at 1/8000 dilution