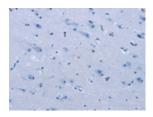

Exposure time: 1 minute

Predicted cell location: Cytoplasm Positive control: Human brain Recommended dilution: 25-100

The image on the left is immunohistochemistry of paraffin-embedded tissue using ml122377(FIS1 Antibody) at dilution 1/20, on the right is treated with fusion protein. (Original magnification: ×200)