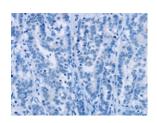

# **Immunohistochemistry**

Predicted cell location: Cytoplasm Positive control: Human liver cancer Recommended dilution: 25-100

The image on the left is immunohistochemistry of paraffin-embedded Human liver cancer tissue using ml122377(FIS1 Antibody) at dilution 1/20, on the right is treated with fusion protein. (Original magnification: ×200)