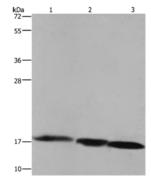

Predicted band size:17 kDa

Positive control:Raji cells, mouse liver and heart tissue

Recommended dilution: 500-2000

Gel: 10%SDS-PAGE

Lysate: 40 µg

eisakii oroducei Lane 1-3: Raji cells, mouse liver tissue, Mouse heart tissue Primary antibody: ml122377(FIS1 Antibody) at dilution 1/500 Secondary antibody: Goat anti rabbit IgG at 1/8000 dilution