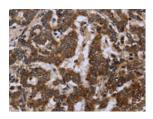

# **Immunohistochemistry**

Predicted cell location: Cytoplasm Positive control: Human liver cancer Recommended dilution: 25-100

The image on the left is immunohistochemistry of paraffin-embedded Human liver cancer tissue using ml122377(FIS1 Antibody) at dilution 1/20, on the right is treated with fusion protein. (Original magnification: ×200)