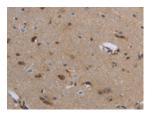

Exposure time: 1 minute

Predicted cell location: Cytoplasm Positive control: Human brain Recommended dilution: 25-100

The image on the left is immunohistochemistry of paraffin-embedded tissue using ml122377(FIS1 Antibody) at dilution 1/20, on the right is treated with fusion protein. (Original magnification: ×200)