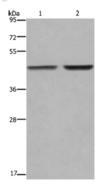

#### Western blotting

Predicted band size:49 kDa
Positive control:MCF-7 and 231 cells
Recommended dilution: 500-2000

Gel: 8%SDS-PAGE

Lysate: 40 µg

Lane 1-2: MCF7 cells, 231 cells

Primary antibody: ml122395(GABPB2 Antibody) at dilution 1/550

Secondary antibody: Goat anti rabbit IgG at 1/8000 dilution

Exposure time: 1 minute