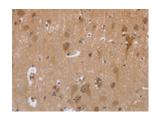

Predicted cell location: Cytoplasm Positive control: Human brain Recommended dilution: 50-200

The image is immunohistochemistry of paraffin-embedded Human brain tissue using ml122395(GABPB2 Antibody) at dilution 1/30. (Original magnification: ×200)