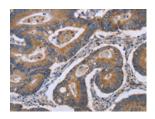

# **Immunohistochemistry**

Predicted cell location: Cytoplasm Positive control: Human colon cancer Recommended dilution: 50-200

The image is immunohistochemistry of paraffin-embedded Human colon cancer tissue using ml122395(GABPB2 Antibody) at dilution 1/30. (Original magnification: ×200)