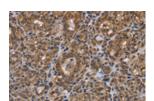

## **Immunohistochemistry**

Predicted cell location: Cytoplasm Positive control: Human thyroid cancer Recommended dilution: 50-200

The image on the left is immunohistochemistry of paraffin-embedded Human thyroid cancer tissue using ml122402(GALK1 Antibody) at dilution 1/40, on the right is treated with fusion protein. (Original magnification: ×200)