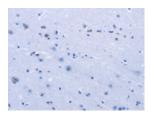

Secondary antibody: Goat anti rabbit IgG at 1/8000 dilution

Exposure time: 30 seconds

Predicted cell location: Cytoplasm Positive control: Human brain Recommended dilution: 50-200

The image on the left is immunohistochemistry of paraffin-embedded Human brain tissue using ml122402(GALK1 Antibody) at dilution 1/40, on the right is treated with fusion protein. (Original magnification: ×200)