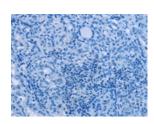

## **Immunohistochemistry**

Predicted cell location: Cytoplasm Positive control: Human thyroid cancer Recommended dilution: 50-200

The image on the left is immunohistochemistry of paraffin-embedded Human thyroid cancer tissue using ml122402(GALK1 Antibody) at dilution 1/40, on the right is treated with fusion protein. (Original magnification: ×200)