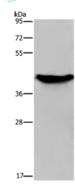

## Western blotting

Predicted band size:42 kDa Positive control:Human fetal liver tissue Recommended dilution: 500-2000

Gel: 8%SDS-PAGE

Lysate: 40 µg

Lane: Human fetal liver tissue

.50 .ion Primary antibody: ml122402(GALK1 Antibody) at dilution 1/450

Secondary antibody: Goat anti rabbit IgG at 1/8000 dilution

Exposure time: 30 seconds

Predicted cell location: Cytoplasm Positive control: Human brain Recommended dilution: 50-200

The image on the left is immunohistochemistry of paraffin-embedded Human brain tissue using ml122402(GALK1 Antibody) at dilution 1/40, on the right is treated with fusion protein. (Original magnification: ×200)