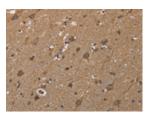

Secondary antibody: Goat anti rabbit IgG at 1/8000 dilution

Exposure time: 30 seconds

Predicted cell location: Cytoplasm Positive control: Human brain Recommended dilution: 50-200

The image on the left is immunohistochemistry of paraffin-embedded Human brain tissue using ml122402(GALK1 Antibody) at dilution 1/40, on the right is treated with fusion protein. (Original magnification: ×200)