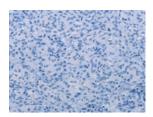

Exposure time: 20 seconds

Predicted cell location: Cytoplasm Positive control: Human thyroid cancer Recommended dilution: 50-200

The image on the left is immunohistochemistry of paraffin-embedded Human thyroid cancer tissue using ml122431(GYS1 Antibody) at dilution 1/50, on the right is treated with fusion protein. (Original magnification: ×200)