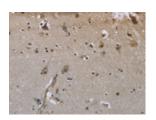

## **Immunohistochemistry**

Predicted cell location: Cytoplasm Positive control: Human brain Recommended dilution: 50-200

The image on the left is immunohistochemistry of paraffin-embedded Human brain tissue using ml122431(GYS1 Antibody) at dilution 1/50, on the right is treated with fusion protein. (Original magnification: ×200)