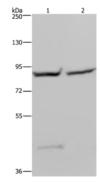

Predicted band size:84 kDa

Positive control:293T and Hela cells Recommended dilution: 200-1000

Gel: 6%SDS-PAGE

Lysate: 40 µg

Lane 1-2: 293T cells, Hela cells

don die Primary antibody: ml122431(GYS1 Antibody) at dilution 1/400 Secondary antibody: Goat anti rabbit IgG at 1/8000 dilution