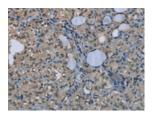

Exposure time: 20 seconds

Predicted cell location: Cytoplasm Positive control: Human thyroid cancer Recommended dilution: 50-200

The image on the left is immunohistochemistry of paraffin-embedded Human thyroid cancer tissue using ml122431(GYS1 Antibody) at dilution 1/50, on the right is treated with fusion protein. (Original magnification: ×200)