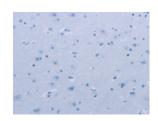

## **Immunohistochemistry**

Predicted cell location: Cytoplasm Positive control: Human brain Recommended dilution: 50-200

The image on the left is immunohistochemistry of paraffin-embedded Human brain tissue using ml122431(GYS1 Antibody) at dilution 1/50, on the right is treated with fusion protein. (Original magnification: ×200)