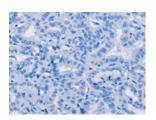

### **Immunohistochemistry**

Predicted cell location: Nucleus

Positive control: Human thyroid cancer

Recommended dilution: 50-200

The image on the left is immunohistochemistry of paraffin-embedded Human thyroid cancer tissue using ml122490(RBMX Antibody) at dilution 1/45, on the right is treated with fusion protein. (Original magnification: ×200)