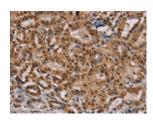

### **Immunohistochemistry**

Predicted cell location: Nucleus

Positive control: Human thyroid cancer

Recommended dilution: 50-200

The image on the left is immunohistochemistry of paraffin-embedded Human thyroid cancer tissue using ml122490(RBMX Antibody) at dilution 1/45, on the right is treated with fusion protein. (Original magnification: ×200)