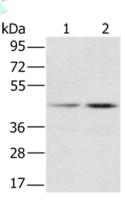

#### Western blotting

Predicted band size:42 kDa

Positive control:Hela and K562 cells Recommended dilution: 500-2000

Gel: 8%SDS-PAGE

Lysate: 40 µg

Lane 1-2: Hela cells, K562 cells

Primary antibody: ml122490(RBMX Antibody) at dilution 1/800

Secondary antibody: Goat anti rabbit IgG at 1/8000 dilution

Exposure time: 5 seconds