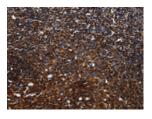

Predicted cell location: Cytoplasm Positive control: Human tonsil Recommended dilution: 100-300

The image on the left is immunohistochemistry of paraffin-embedded Human tonsil tissue using ml122525(TICAM2 Antibody) at dilution 1/60, on the right is treated with fusion protein. (Original magnification: ×200)