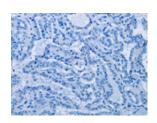

### **Immunohistochemistry**

Predicted cell location: Cytoplasm Positive control: Human thyroid cancer Recommended dilution: 100-300

The image on the left is immunohistochemistry of paraffin-embedded Human thyroid cancer tissue using ml122525(TICAM2 Antibody) at dilution 1/60, on the right is treated with fusion protein. (Original magnification: ×200)