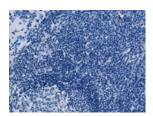

Predicted cell location: Cytoplasm Positive control: Human tonsil Recommended dilution: 100-300

The image on the left is immunohistochemistry of paraffin-embedded Human tonsil tissue using ml122525(TICAM2 Antibody) at dilution 1/60, on the right is treated with fusion protein. (Original magnification: ×200)