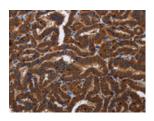

### **Immunohistochemistry**

Predicted cell location: Cytoplasm Positive control: Human thyroid cancer Recommended dilution: 100-300

The image on the left is immunohistochemistry of paraffin-embedded Human thyroid cancer tissue using ml122525(TICAM2 Antibody) at dilution 1/60, on the right is treated with fusion protein. (Original magnification: ×200)