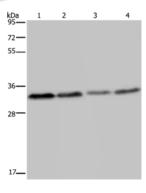

## Western blotting

Predicted band size:27 kDa

Positive control: Hela cells and human testis tissue, HT-29 and PC3 cells

Recommended dilution: 200-1000

Gel: 10%SDS-PAGE

Lysate: 40 µg

Lane 1-4: Hela cells, human testis tissue, HT29 cells, PC3 cells Primary antibody: ml122525(TICAM2 Antibody) at dilution 1/200

Secondary antibody: Goat anti rabbit IgG at 1/8000 dilution elisakii pr

Exposure time: 20 seconds