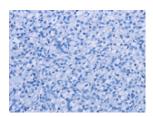

### **Immunohistochemistry**

Predicted cell location: Cytoplasm Positive control: Human liver cancer Recommended dilution: 50-200

The image on the left is immunohistochemistry of paraffin-embedded Human liver cancer tissue using ml122764(NCSTN Antibody) at dilution 1/50, on the right is treated with fusion protein. (Original magnification: ×200)