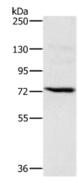

Predicted band size:78 kDa Positive control:Jurkat cells Recommended dilution: 500-2000

Gel: 6%SDS-PAGE

Lysate: 40 µg Lane: Jurkat cells

Primary antibody: ml122764(NCSTN Antibody) at dilution 1/500

Secondary antibody: Goat anti rabbit IgG at 1/8000 dilution