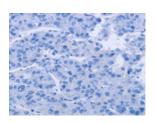

### **Immunohistochemistry**

Predicted cell location: Cytoplasm Positive control: Human liver cancer Recommended dilution: 50-200

The image on the left is immunohistochemistry of paraffin-embedded Human liver cancer tissue using ml122764(NCSTN Antibody) at dilution 1/50, on the right is treated with fusion protein. (Original magnification: ×200)