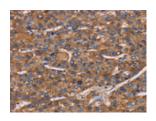

### **Immunohistochemistry**

Predicted cell location: Cytoplasm Positive control: Human liver cancer Recommended dilution: 50-200

The image on the left is immunohistochemistry of paraffin-embedded Human liver cancer tissue using ml122764(NCSTN Antibody) at dilution 1/50, on the right is treated with fusion protein. (Original magnification: ×200)