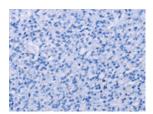

Exposure time: 5 seconds

Predicted cell location: Nucleus

Positive control: Human prostate cancer

Recommended dilution: 50-200

The image on the left is immunohistochemistry of paraffin-embedded Human prostate cancer tissue using ml122792(GNL3 Antibody) at dilution 1/60, on the right is treated with fusion protein. (Original magnification: ×200)