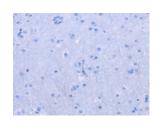

### **Immunohistochemistry**

Predicted cell location: Nucleus Positive control: Human brain Recommended dilution: 50-200

The image on the left is immunohistochemistry of paraffin-embedded Human brain tissue using ml122792(GNL3 Antibody) at dilution 1/60, on the right is treated with fusion protein. (Original magnification: ×200)