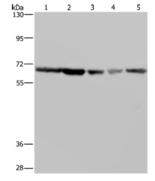

#### Western blotting

Predicted band size:62 kDa Positive control:K562, Hela, LoVo, 293T and Raji cells Recommended dilution: 500-2000

Gel: 6%SDS-PAGE

Lysate: 40 µg

Lane 1-5: K562 cells, Hela cells, LoVo cells, 293T cells, Raji cells Primary antibody: ml122792(GNL3 Antibody) at dilution 1/300 Secondary antibody: Goat anti rabbit IgG at 1/8000 dilution ciisakit or

Exposure time: 5 seconds

Predicted cell location: Nucleus

Positive control: Human prostate cancer

Recommended dilution: 50-200

The image on the left is immunohistochemistry of paraffin-embedded Human prostate cancer tissue using ml122792(GNL3 Antibody) at dilution 1/60, on the right is treated with fusion protein. (Original magnification: ×200)