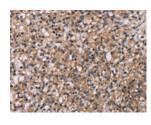

Exposure time: 5 seconds

Predicted cell location: Nucleus

Positive control: Human prostate cancer

Recommended dilution: 50-200

The image on the left is immunohistochemistry of paraffin-embedded Human prostate cancer tissue using ml122792(GNL3 Antibody) at dilution 1/60, on the right is treated with fusion protein. (Original magnification: ×200)