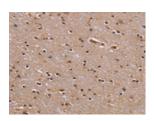

### **Immunohistochemistry**

Predicted cell location: Nucleus Positive control: Human brain Recommended dilution: 50-200

The image on the left is immunohistochemistry of paraffin-embedded Human brain tissue using ml122792(GNL3 Antibody) at dilution 1/60, on the right is treated with fusion protein. (Original magnification: ×200)