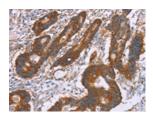

# **Immunohistochemistry**

Predicted cell location: Cytoplasm Positive control: Human colon cancer Recommended dilution: 25-100

The image on the left is immunohistochemistry of paraffin-embedded Human colon cancer tissue using ml122854(PDLIM1 Antibody) at dilution 1/30, on the right is treated with fusion protein. (Original magnification: ×200)