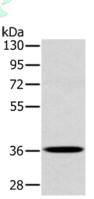

## Western blotting

Predicted band size:36 kDa Positive control:A172 cells

Recommended dilution: 500-2000

Gel: 8%SDS-PAGE

Lysate: 40 µg Lane: A172 cells

Primary antibody: ml122854(PDLIM1 Antibody) at dilution 1/400
Secondary antibody: Goat anti-rabbit IoC at 1/9000 Hills. , don

Secondary antibody: Goat anti rabbit IgG at 1/8000 dilution

Exposure time: 10 seconds