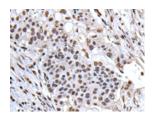

# **Immunohistochemistry**

Predicted cell location: Nucleus Positive control: Human lung cancer Recommended dilution: 25-100

The image on the left is immunohistochemistry of paraffinembedded Human lung cancer tissue using ml122870(ANP32A Antibody) at dilution 1/30, on the right is treated with fusion protein. (Original magnification: ×200)