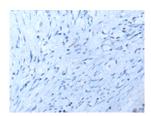

# **Immunohistochemistry**

Predicted cell location: Nucleus Positive control: Human lung cancer Recommended dilution: 25-100

The image on the left is immunohistochemistry of paraffinembedded Human lung cancer tissue using ml122870(ANP32A Antibody) at dilution 1/30, on the right is treated with fusion protein. (Original magnification: ×200)