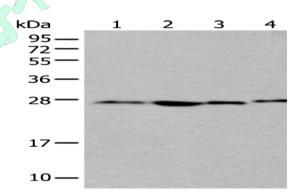

## Western blotting

Predicted band size:29 kDa

Positive control:Jurkat,Raji,Hela and HEPG2 cell lysates

Recommended dilution: 200-1000

Gel: 12%SDS-PAGE

Lysate: 40 µg

Lane 1-4: Jurkat, Raji, Hela and HEPG2 cell lysates

Primary antibody: ml122870(ANP32A Antibody) at dilution 1/300

Secondary antibody: Goat anti rabbit IgG at 1/8000 dilution

Exposure time: 5 seconds