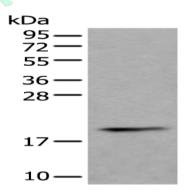

## Western blotting

Predicted band size:20 kDa
Positive control:HEPG2 cell lysate
Recommended dilution: 200-1000

Gel: 12%SDS-PAGE

Lysate: 40 µg

Lane: HEPG2 cell lysate

Primary antibody: ml122921(PTP4A1 Antibody) at dilution 1/400

Secondary antibody: Goat anti rabbit IgG at 1/8000 dilution

Exposure time: 2 minutes