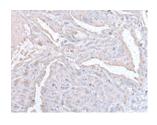

# **Immunohistochemistry**

Predicted cell location: Cytoplasm Positive control: Human thyroid cancer

Recommended dilution: 30-150

The image on the left is immunohistochemistry of paraffin-embedded Human thyroid cancer tissue using ml122921(PTP4A1 Antibody) at dilution 1/40, on the right is treated with fusion protein. (Original magnification: ×200)