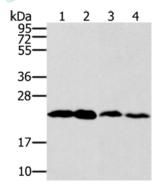

Western blotting

Predicted band size:23 kDa

Positive control:Hela, hepg2, RAW264.7 and NIH/3T3 cells

Recommended dilution: 1000-5000

Gel: 12%SDS-PAGE

Lysate: 40 µg

Lane 1-4: Hela cells, hepg2 cells, RAW264.7 cells, NIH/3T3 cells Primary antibody: ml122963(RAB9A Antibody) at dilution 1/250 Secondary antibody: Goat anti rabbit IgG at 1/8000 dilution ojisakit pr