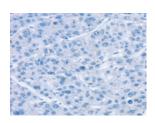

## **Immunohistochemistry**

Predicted cell location: Cytoplasm Positive control: Human liver cancer Recommended dilution: 25-100

The image on the left is immunohistochemistry of paraffin-embedded Human liver cancer tissue using ml122963(RAB9A Antibody) at dilution 1/20, on the right is treated with fusion protein. (Original magnification: ×200)