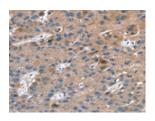

## **Immunohistochemistry**

Predicted cell location: Cytoplasm Positive control: Human liver cancer Recommended dilution: 25-100

The image on the left is immunohistochemistry of paraffin-embedded Human liver cancer tissue using ml122963(RAB9A Antibody) at dilution 1/20, on the right is treated with fusion protein. (Original magnification: ×200)