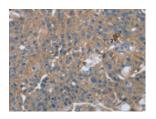

Exposure time: 30 seconds

Predicted cell location: Cytoplasm Positive control: Human breast cancer Recommended dilution: 25-100

The image on the left is immunohistochemistry of paraffin-embedded Human breast cancer tissue using ml122963(RAB9A Antibody) at dilution 1/20, on the right is treated with fusion protein. (Original magnification: ×200)