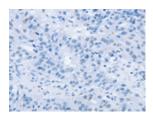

Exposure time: 30 seconds

Predicted cell location: Cytoplasm Positive control: Human breast cancer Recommended dilution: 25-100

The image on the left is immunohistochemistry of paraffin-embedded Human breast cancer tissue using ml122963(RAB9A Antibody) at dilution 1/20, on the right is treated with fusion protein. (Original magnification: ×200)