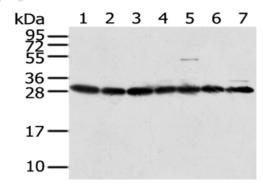

## Western blotting

Predicted band size:27 kDa

Positive control:HepG2, Jurkat, Hela, Raji, RAW264.7, A549 and 293T cells

Recommended dilution: 500-2000

Gel: 12%SDS-PAGE

Lysate: 40 µg

Lane 1-7: HepG2 cells, Jurkat cells, Hela cells, Raji cells, RAW264.7 cells, A549

cells, 293T cells

Primary antibody: ml123063(RPS3 Antibody) at dilution 1/350 Secondary antibody: Goat anti rabbit IgG at 1/8000 dilution

Exposure time: 10 seconds