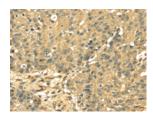

# **Immunohistochemistry**

Predicted cell location: Cytoplasm Positive control: Human breast cancer Recommended dilution: 25-100

The image on the left is immunohistochemistry of paraffinembedded Human breast cancer tissue using ml123063(RPS3 Antibody) at dilution 1/25, on the right is treated with fusion protein. (Original magnification: ×200)