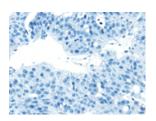

# **Immunohistochemistry**

Predicted cell location: Cytoplasm Positive control: Human breast cancer Recommended dilution: 25-100

The image on the left is immunohistochemistry of paraffinembedded Human breast cancer tissue using ml123063(RPS3 Antibody) at dilution 1/25, on the right is treated with fusion protein. (Original magnification: ×200)