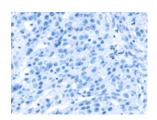

# Immunohistochemistry

Predicted cell location: Cytoplasm Positive control: Human breast cancer Recommended dilution: 25-100

The image on the left is immunohistochemistry of paraffin-embedded Human breast cancer tissue using ml123155(SRPX Antibody) at dilution 1/35, on the right is treated with fusion protein. (Original magnification: ×200)