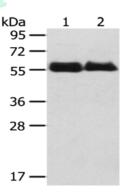

## Western blotting

Predicted band size:52 kDa

Positive control: Human normal kidney and thyroid cancer tissue

Recommended dilution: 1000-5000

Gel: 8%SDS-PAGE

Lysate: 40 µg

Lane 1-2: Human normal kidney tissue, Human thyroid cancer tissue

Primary antibody: ml123155(SRPX Antibody) at dilution 1/800

Secondary antibody: Goat anti rabbit IgG at 1/8000 dilution

Exposure time: 1 minute