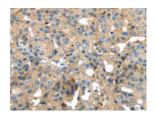

# Immunohistochemistry

Predicted cell location: Cytoplasm Positive control: Human breast cancer Recommended dilution: 25-100

The image on the left is immunohistochemistry of paraffin-embedded Human breast cancer tissue using ml123155(SRPX Antibody) at dilution 1/35, on the right is treated with fusion protein. (Original magnification: ×200)