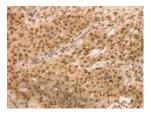

Exposure time: 1 minute

Predicted cell location: Cytoplasm and Nucleus

Positive control: Human breast cancer

Recommended dilution: 25-100

The image on the left is immunohistochemistry of paraffin-embedded Human breast cancer tissue using ml123204(SNX8 Antibody) at dilution 1/25, on the right is treated with fusion protein. (Original magnification: ×200)