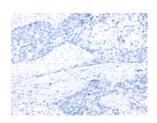

## **Immunohistochemistry**

Predicted cell location: Cytoplasm and Nucleus Positive control: Human esophagus cancer

Recommended dilution: 25-100

The image on the left is immunohistochemistry of paraffin-embedded Human esophagus cancer tissue using ml123204(SNX8 Antibody) at dilution 1/25, on the right is treated with fusion protein. (Original magnification: ×200)

Exposure time: 1 minute

Predicted cell location: Cytoplasm and Nucleus

Positive control: Human breast cancer

Recommended dilution: 25-100

The image on the left is immunohistochemistry of paraffin-embedded Human breast cancer tissue using ml123204(SNX8 Antibody) at dilution 1/25, on the right is treated with fusion protein. (Original magnification: ×200)