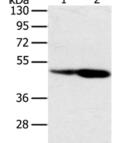

Predicted band size:53 kDa

Positive control:Hepg2 and hela cells Recommended dilution: 500-2000

Gel: 8%SDS-PAGE

Lysate: 40 µg

Lane 1-2: Hepg2 cells, hela cells

eisakil of duce Primary antibody: ml123204(SNX8 Antibody) at dilution 1/400 Secondary antibody: Goat anti rabbit IgG at 1/8000 dilution