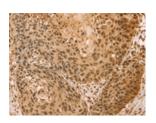

## **Immunohistochemistry**

Predicted cell location: Cytoplasm and Nucleus Positive control: Human esophagus cancer

Recommended dilution: 25-100

The image on the left is immunohistochemistry of paraffin-embedded Human esophagus cancer tissue using ml123204(SNX8 Antibody) at dilution 1/25, on the right is treated with fusion protein. (Original magnification: ×200)