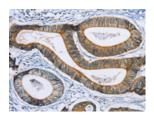

## **Immunohistochemistry**

Predicted cell location: Cytoplasm Positive control: Human colon cancer Recommended dilution: 25-100

The image on the left is immunohistochemistry of paraffin-embedded Human colon cancer tissue using ml123254(SULT1B1 Antibody) at dilution 1/30, on the right is treated with fusion protein. (Original magnification: ×200)