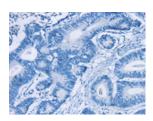

## **Immunohistochemistry**

Predicted cell location: Cytoplasm Positive control: Human colon cancer Recommended dilution: 25-100

The image on the left is immunohistochemistry of paraffin-embedded Human colon cancer tissue using ml123254(SULT1B1 Antibody) at dilution 1/30, on the right is treated with fusion protein. (Original magnification: ×200)