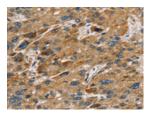

Secondary antibody: Goat anti rabbit IgG at 1/8000 dilution

Exposure time: 3 seconds

Predicted cell location: Cytoplasm Positive control: Human liver cancer Recommended dilution: 25-100

The image on the left is immunohistochemistry of paraffin-embedded Human liver cancer tissue using ml123254(SULT1B1 Antibody) at dilution 1/30, on the right is treated with fusion protein. (Original magnification: ×200)