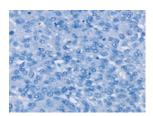

Secondary antibody: Goat anti rabbit IgG at 1/8000 dilution

Exposure time: 3 seconds

Predicted cell location: Cytoplasm Positive control: Human liver cancer Recommended dilution: 25-100

The image on the left is immunohistochemistry of paraffin-embedded Human liver cancer tissue using ml123254(SULT1B1 Antibody) at dilution 1/30, on the right is treated with fusion protein. (Original magnification: ×200)