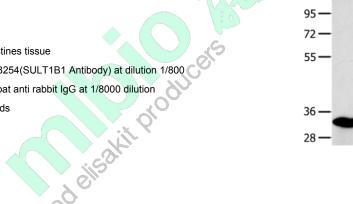

#### Western blotting

Predicted band size:35 kDa

Positive control:Human fetal intestines tissue

Recommended dilution: 1000-5000

Gel: 8%SDS-PAGE

Lysate: 40 µg

Lane: Human fetal intestines tissue

Primary antibody: ml123254(SULT1B1 Antibody) at dilution 1/800

Secondary antibody: Goat anti rabbit IgG at 1/8000 dilution

Exposure time: 3 seconds

Predicted cell location: Cytoplasm Positive control: Human liver cancer Recommended dilution: 25-100

The image on the left is immunohistochemistry of paraffin-embedded Human liver cancer tissue using ml123254(SULT1B1 Antibody) at dilution 1/30, on the right is treated with fusion protein. (Original magnification: ×200)