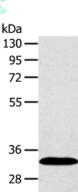

## Western blotting

Predicted band size:34 kDa

Positive control:Human fetal liver tissue Recommended dilution: 500-2000

Gel: 8%SDS-PAGE

Lysate: 40 µg

Lane: Human fetal liver tissue

Primary antibody: ml123256(SULT2A1 Antibody) at dilution 1/650 don de la companya de

Secondary antibody: Goat anti rabbit IgG at 1/8000 dilution

Exposure time: 1 second