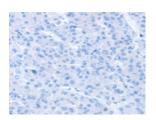

# **Immunohistochemistry**

Predicted cell location: Cytoplasm and Nucleus

Positive control: Human liver cancer Recommended dilution: 30-150

The image on the left is immunohistochemistry of paraffin-embedded Human liver cancer tissue using ml123256(SULT2A1 Antibody) at dilution 1/25, on the right is treated with fusion protein. (Original magnification: ×200)