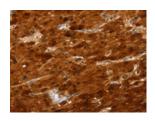

# **Immunohistochemistry**

Predicted cell location: Cytoplasm and Nucleus

Positive control: Human liver cancer Recommended dilution: 30-150

The image on the left is immunohistochemistry of paraffin-embedded Human liver cancer tissue using ml123256(SULT2A1 Antibody) at dilution 1/25, on the right is treated with fusion protein. (Original magnification: ×200)