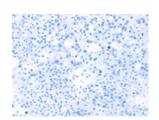

## **Immunohistochemistry**

Predicted cell location: Cytoplasm Positive control: Human breast cancer Recommended dilution: 25-100

The image on the left is immunohistochemistry of paraffin-embedded Human breast cancer tissue using ml123272(STX16 Antibody) at dilution 1/30, on the right is treated with fusion protein. (Original magnification: ×200)