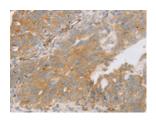

## **Immunohistochemistry**

Predicted cell location: Cytoplasm Positive control: Human breast cancer Recommended dilution: 25-100

The image on the left is immunohistochemistry of paraffin-embedded Human breast cancer tissue using ml123272(STX16 Antibody) at dilution 1/30, on the right is treated with fusion protein. (Original magnification: ×200)