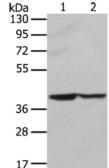

Predicted band size:37 kDa

Positive control:Hela and hepg2 cells Recommended dilution: 500-2000

Gel: 8%SDS-PAGE

Lysate: 40 µg

Lane 1-2: Hela cells, hepg2 cells

is drill of the state of the st Primary antibody: ml123272(STX16 Antibody) at dilution 1/400