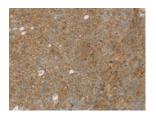

Secondary antibody: Goat anti rabbit IgG at 1/8000 dilution

Exposure time: 5 seconds

Predicted cell location: Cytoplasm Positive control: Human ovarian cancer

Recommended dilution: 25-100

The image on the left is immunohistochemistry of paraffin-embedded Human ovarian cancer tissue using ml123272(STX16 Antibody) at dilution 1/30, on the right is treated with fusion protein. (Original magnification: ×200)