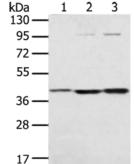

Predicted band size:39 kDa

Positive control:Hepg2, TM4 and Raw264.7 cells

Recommended dilution: 500-2000

Gel: 8%SDS-PAGE

Lysate: 40 µg

Lane 1-3: Hepg2 cells, TM4 cells, Raw264.7 cells

Primary antibody: ml123273(STX18 Antibody) at dilution 1/300

Secondary antibody: Goat anti rabbit IgG at 1/8000 dilution

Exposure time: 20 seconds

Predicted cell location: Cytoplasm Positive control: Human thyroid cancer Recommended dilution: 25-100

The image on the left is immunohistochemistry of paraffin-embedded Human thyroid cancer tissue using ml123273(STX18 Antibody) at dilution 1/25, on the right is treated with fusion protein. (Original magnification: ×200)