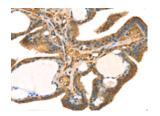

Secondary antibody: Goat anti rabbit IgG at 1/8000 dilution

Exposure time: 20 seconds

Predicted cell location: Cytoplasm Positive control: Human thyroid cancer Recommended dilution: 25-100

The image on the left is immunohistochemistry of paraffin-embedded Human thyroid cancer tissue using ml123273(STX18 Antibody) at dilution 1/25, on the right is treated with fusion protein. (Original magnification: ×200)