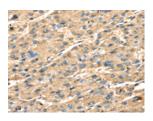

## **Immunohistochemistry**

Predicted cell location: Cytoplasm Positive control: Human liver cancer Recommended dilution: 25-100

The image on the left is immunohistochemistry of paraffin-embedded Human liver cancer tissue using ml123273(STX18 Antibody) at dilution 1/25, on the right is treated with fusion protein. (Original magnification: ×200)