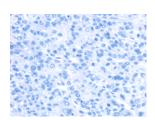

## **Immunohistochemistry**

Predicted cell location: Cytoplasm Positive control: Human liver cancer Recommended dilution: 25-100

The image on the left is immunohistochemistry of paraffin-embedded Human liver cancer tissue using ml123273(STX18 Antibody) at dilution 1/25, on the right is treated with fusion protein. (Original magnification: ×200)

Secondary antibody: Goat anti rabbit IgG at 1/8000 dilution

Exposure time: 20 seconds

Predicted cell location: Cytoplasm Positive control: Human thyroid cancer Recommended dilution: 25-100

The image on the left is immunohistochemistry of paraffin-embedded Human thyroid cancer tissue using ml123273(STX18 Antibody) at dilution 1/25, on the right is treated with fusion protein. (Original magnification: ×200)