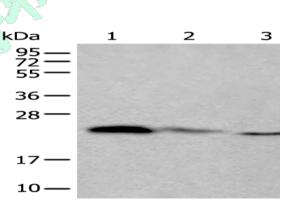

# Gel: 12%SDS-PAGE Lysate: 40 µg elisatit producer Lane 1-3: Jurkat, 293T and Hela cell lysates Primary antibody: ml123303(TPT1 Antibody) at dilution 1/450 Secondary antibody: Goat anti rabbit IgG at 1/8000 dilution Exposure time: 10 seconds