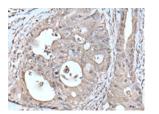

#### Western blotting

Predicted band size:20 kDa Positive control:Jurkat,293T and Hela cell lysates Recommended dilution: 500-2000

Predicted cell location: Cytoplasm or Nucleus Positive control: Human colorectal cancer Recommended dilution: 30-150

The image on the left is immunohistochemistry of paraffin-embedded Human colorectal cancer tissue using ml123303(TPT1 Antibody) at dilution 1/45, on the right is treated with fusion protein. (Original magnification: ×200)