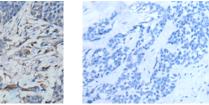

#### Immunohistochemistry

Predicted cell location: Cytoplasm or Nucleus Positive control: Human thyroid cancer Recommended dilution: 30-150

The image on the left is immunohistochemistry of paraffinembedded Human thyroid cancer tissue using ml123303(TPT1 Antibody) at dilution 1/45, on the right is treated with fusion protein. (Original magnification: ×200)