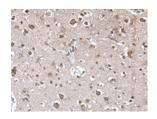

# **Immunohistochemistry**

Predicted cell location: Cytoplasm and Nucleus

Positive control: Human brain Recommended dilution: 30-150

The image on the left is immunohistochemistry of paraffin-embedded Human brain tissue using ml123342(TRIM27 Antibody) at dilution 1/45, on the right is treated with fusion protein. (Original magnification: ×200)