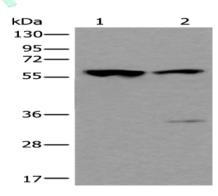

## Western blotting

Predicted band size:58 kDa

Positive control: Mouse testis tissue and Human testis tissue lysates

Recommended dilution: 500-2000

Gel: 8%SDS-PAGE

Lysate: 40 µg

Lane 1-2: Mouse testis tissue and Human testis tissue lysates

Primary antibody: ml123342(TRIM27 Antibody) at dilution 1/400

Secondary antibody: Goat anti rabbit IgG at 1/8000 dilution

Exposure time: 30 seconds