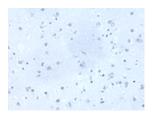

# **Immunohistochemistry**

Predicted cell location: Cytoplasm and Nucleus

Positive control: Human brain Recommended dilution: 30-150

The image on the left is immunohistochemistry of paraffin-embedded Human brain tissue using ml123342(TRIM27 Antibody) at dilution 1/45, on the right is treated with fusion protein. (Original magnification: ×200)