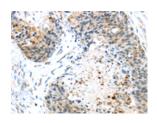

# **Immunohistochemistry**

Predicted cell location: Cytoplasm

Positive control: Human esophagus cancer

Recommended dilution: 30-150

The image on the left is immunohistochemistry of paraffin-embedded Human esophagus cancer tissue using ml123375(TMPRSS4 Antibody) at dilution 1/45, on the right is treated with fusion protein. (Original magnification: ×200)