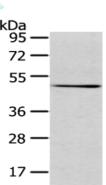

## Western blotting

Predicted band size:48 kDa Positive control:A431 cells

Recommended dilution: 200-1000

Gel: 8%SDS-PAGE

Lysate: 40 µg Lane: A431 cells

Primary antibody: ml123375(TMPRSS4 Antibody) at dilution 1/500

Secondary antibody: Goat anti rabbit IgG at 1/8000 dilution

Exposure time: 3 minutes