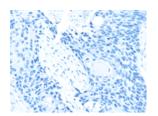

# **Immunohistochemistry**

Predicted cell location: Cytoplasm

Positive control: Human esophagus cancer

Recommended dilution: 30-150

The image on the left is immunohistochemistry of paraffin-embedded Human esophagus cancer tissue using ml123375(TMPRSS4 Antibody) at dilution 1/45, on the right is treated with fusion protein. (Original magnification: ×200)