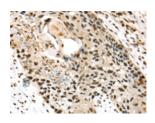

## **Immunohistochemistry**

Predicted cell location: Nucleus

Positive control: Human esophagus cancer

Recommended dilution: 25-100

The image on the left is immunohistochemistry of paraffin-embedded Human esophagus cancer tissue using ml123398(TALDO1 Antibody) at dilution 1/30, on the right is treated with fusion protein. (Original magnification: ×200)