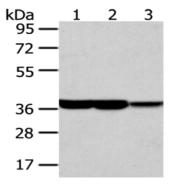

## Western blotting

Predicted band size:38 kDa

Positive control:Human fetal brain and placenta tissue, Mouse brain tissue

Recommended dilution: 500-2000

Gel: 8%SDS-PAGE

Lysate: 40 µg

Lane 1-3: Human fetal brain tissue, Human placenta tissue, Mouse brain tissue

Primary antibody: ml123398(TALDO1 Antibody) at dilution 1/400

Secondary antibody: Goat anti rabbit IgG at 1/8000 dilution

Exposure time: 10 seconds