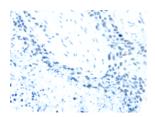

## **Immunohistochemistry**

Predicted cell location: Nucleus

Positive control: Human esophagus cancer

Recommended dilution: 25-100

The image on the left is immunohistochemistry of paraffin-embedded Human esophagus cancer tissue using ml123398(TALDO1 Antibody) at dilution 1/30, on the right is treated with fusion protein. (Original magnification: ×200)