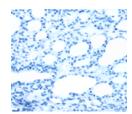

Secondary antibody: Goat anti rabbit IgG at 1/8000 dilution

Exposure time: 2 minutes

Predicted cell location: Cytoplasm Positive control: Human prostate cancer

Recommended dilution: 25-100

The image on the left is immunohistochemistry of paraffin-embedded Human prostate cancer tissue using ml123453(ERP44 Antibody) at dilution 1/35, on the right is treated with fusion protein. (Original magnification: ×200)