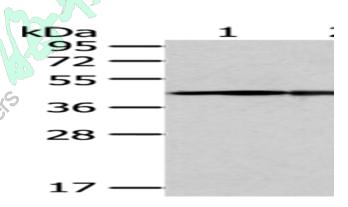

## Western blotting

Predicted band size:47 kDa Positive control:A431 and hela cell Recommended dilution: 500-2000

Gel: 8%SDS-PAGE

Lysate: 40 µg

Lane 1-2: A431 and hela cell

on on one Primary antibody: ml123453(ERP44 Antibody) at dilution 1/450