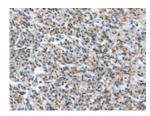

# **Immunohistochemistry**

Predicted cell location: Cytoplasm Positive control: Human thyroid cancer

Recommended dilution: 25-100

The image on the left is immunohistochemistry of paraffin-embedded Human thyroid using ml123453(ERP44 Antibody) at dilution 1/35, on the right is treated with fusion protein. (Original magnification: ×200)