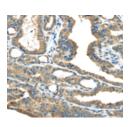

Secondary antibody: Goat anti rabbit IgG at 1/8000 dilution

Exposure time: 2 minutes

Predicted cell location: Cytoplasm Positive control: Human prostate cancer

Recommended dilution: 25-100

The image on the left is immunohistochemistry of paraffin-embedded Human prostate cancer tissue using ml123453(ERP44 Antibody) at dilution 1/35, on the right is treated with fusion protein. (Original magnification: ×200)