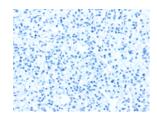

# **Immunohistochemistry**

Predicted cell location: Cytoplasm Positive control: Human thyroid cancer

Recommended dilution: 25-100

The image on the left is immunohistochemistry of paraffin-embedded Human thyroid using ml123453(ERP44 Antibody) at dilution 1/35, on the right is treated with fusion protein. (Original magnification: ×200)