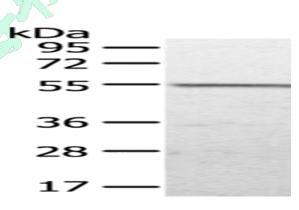

### Western blotting

Predicted band size:57 kDa Positive control:Hela cell

Recommended dilution: 200-1000

Gel: 8%SDS-PAGE

Lysate: 40 µg Lane: Hela cell

Primary antibody: ml123476(UGP2 Antibody) at dilution 1/500

Secondary antibody: Goat anti rabbit IgG at 1/8000 dilution

Exposure time: 1 minute