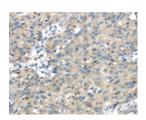

## **Immunohistochemistry**

Predicted cell location: Cytoplasm Positive control: Human breast cancer Recommended dilution: 25-100

The image on the left is immunohistochemistry of paraffinembedded Human breast cancer ml123476(UGP2 Antibody) at dilution 1/35, on the right is treated with fusion protein. (Original magnification: ×200)