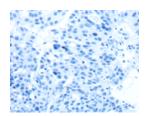

## **Immunohistochemistry**

Predicted cell location: Cytoplasm Positive control: Human breast cancer Recommended dilution: 25-100

The image on the left is immunohistochemistry of paraffinembedded Human breast cancer ml123476(UGP2 Antibody) at dilution 1/35, on the right is treated with fusion protein. (Original magnification: ×200)