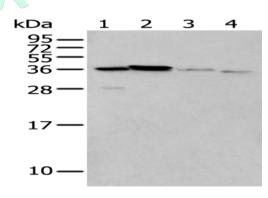

## Western blotting

Predicted band size:30 kDa

Positive control: Hela and 293T cell, Mouse brain tissue and Human kidney tissue lysates

Recommended dilution: 500-2000

Gel: 8%SDS-PAGE

Lysate: 40 µg

Lane 1-4: Hela and 293T cell, Mouse brain tissue and Human kidney tissue lysates

Primary antibody: ml123978(LASP1 Antibody) at dilution 1/350

Secondary antibody: Goat anti rabbit IgG at 1/8000 dilution

Exposure time: 10 seconds