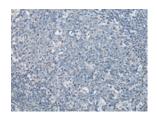

# **Immunohistochemistry**

Predicted cell location: Cytoplasm Positive control: Human tonsil Recommended dilution: 25-100

The image on the left is immunohistochemistry of paraffinembedded Human tonsil tissue using ml123978(LASP1 Antibody) at dilution 1/35, on the right is treated with fusion protein. (Original magnification: ×200)