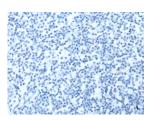

# **Immunohistochemistry**

Predicted cell location: Cytoplasm Positive control: Human tonsil Recommended dilution: 25-100

The image on the left is immunohistochemistry of paraffinembedded Human tonsil tissue using ml123978(LASP1 Antibody) at dilution 1/35, on the right is treated with fusion protein. (Original magnification: ×200)