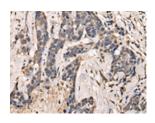

# **Immunohistochemistry**

Predicted cell location: Cytoplasm and Nucleus

Positive control: Human thyroid cancer

Recommended dilution: 25-100

The image on the left is immunohistochemistry of paraffinembedded Human thyroid cancer tissue using ml124146(UBE2M Antibody) at dilution 1/30, on the right is treated with fusion protein. (Original magnification: ×200)