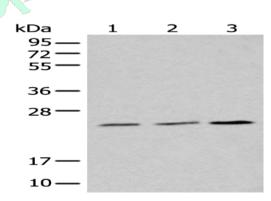

#### Western blotting

Predicted band size:21 kDa

Positive control:Hela, Raji, LO2 cell lysates

Recommended dilution: 500-2000

Gel: 12%SDS-PAGE

Lysate: 40 µg

Lane 1-3: Hela, Raji, LO2 cell lysates

Primary antibody: ml124146(UBE2M Antibody) at dilution 1/600

Secondary antibody: Goat anti rabbit IgG at 1/8000 dilution

Exposure time: 5 minutes