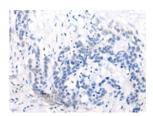

# **Immunohistochemistry**

Predicted cell location: Cytoplasm and Nucleus

Positive control: Human thyroid cancer

Recommended dilution: 25-100

The image on the left is immunohistochemistry of paraffinembedded Human thyroid cancer tissue using ml124146(UBE2M Antibody) at dilution 1/30, on the right is treated with fusion protein. (Original magnification: ×200)