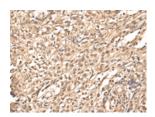

## **Immunohistochemistry**

Predicted cell location: Cytoplasm and Nucleus

Positive control: Human lung cancer Recommended dilution: 25-100

The image on the left is immunohistochemistry of paraffin-embedded Human lung cancer tissue using ml124203(ATAD3A Antibody) at dilution 1/30, on the right is treated with fusion protein. (Original magnification: ×200)