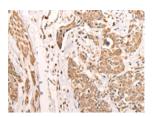

Secondary antibody: Goat anti rabbit IgG at 1/8000 dilution

Exposure time: 10 seconds

Predicted cell location: Cytoplasm and Nucleus Positive control: Human prostate cancer

Recommended dilution: 25-100

The image on the left is immunohistochemistry of paraffin-embedded Human prostate cancer tissue using ml124203(ATAD3A Antibody) at dilution 1/30, on the right is treated with fusion protein. (Original magnification: ×200)