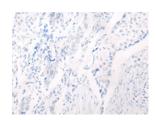

## **Immunohistochemistry**

Predicted cell location: Cytoplasm and Nucleus

Positive control: Human lung cancer Recommended dilution: 25-100

The image on the left is immunohistochemistry of paraffin-embedded Human lung cancer tissue using ml124203(ATAD3A Antibody) at dilution 1/30, on the right is treated with fusion protein. (Original magnification: ×200)