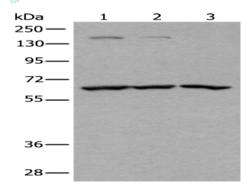

Western blotting

Predicted band size:71 kDa

Positive control:Raji,Hela and A431 cell lysates

Recommended dilution: 500-2000

Gel: 8%SDS-PAGE

Lysate: 40 µg

Lane 1-3: Raji, Hela and A431 cell lysates

Primary antibody: ml124203(ATAD3A Antibody) at dilution 1/400 on di

Secondary antibody: Goat anti rabbit IgG at 1/8000 dilution

Exposure time: 10 seconds

Predicted cell location: Cytoplasm and Nucleus Positive control: Human prostate cancer

Recommended dilution: 25-100

The image on the left is immunohistochemistry of paraffin-embedded Human prostate cancer tissue using ml124203(ATAD3A Antibody) at dilution 1/30, on the right is treated with fusion protein. (Original magnification: ×200)