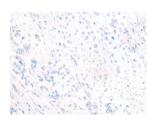

Secondary antibody: Goat anti rabbit IgG at 1/8000 dilution

Exposure time: 10 seconds

Predicted cell location: Cytoplasm and Nucleus Positive control: Human prostate cancer

Recommended dilution: 25-100

The image on the left is immunohistochemistry of paraffin-embedded Human prostate cancer tissue using ml124203(ATAD3A Antibody) at dilution 1/30, on the right is treated with fusion protein. (Original magnification: ×200)