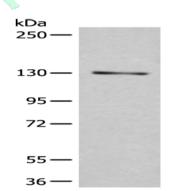

## Western blotting

Predicted band size:121 kDa

Positive control:Hela cell lysate

Recommended dilution: 200-1000

Gel: 6%SDS-PAGE

Lysate: 40 µg

Lane: Hela cell lysate

Primary antibody: ml124388(CASR Antibody) at dilution 1/450

Secondary antibody: Goat anti rabbit IgG at 1/8000 dilution

Exposure time: 2 minutes