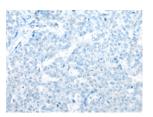

# **Immunohistochemistry**

Predicted cell location: Cell membrane Positive control: Human liver cancer Recommended dilution: 50-300

The image on the left is immunohistochemistry of paraffin-embedded Human liver cancer tissue using ml124388(CASR Antibody) at dilution 1/60, on the right is treated with fusion protein. (Original magnification: ×200)