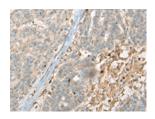

# **Immunohistochemistry**

Predicted cell location: Cell membrane Positive control: Human liver cancer Recommended dilution: 50-300

The image on the left is immunohistochemistry of paraffin-embedded Human liver cancer tissue using ml124388(CASR Antibody) at dilution 1/60, on the right is treated with fusion protein. (Original magnification: ×200)