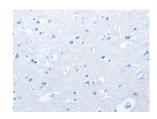

## Immunohistochemistry

Predicted cell location: Cytoplasm Positive control: Human brain Recommended dilution: 50-200

The image on the left is immunohistochemistry of paraffin-embedded Human brain tissue using ml120752(HDAC8 Antibody) at dilution 1/50, on the right is treated with fusion protein. (Original magnification: ×200)