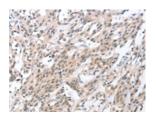

Predicted cell location: Cytoplasm

Positive control: Human esophagus cancer

Recommended dilution: 50-200

The image on the left is immunohistochemistry of paraffin-embedded Human esophagus cancer tissue using ml120752(HDAC8 Antibody) at dilution 1/50, on the right is treated with fusion protein. (Original magnification: ×200)