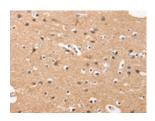

## Immunohistochemistry

Predicted cell location: Cytoplasm Positive control: Human brain Recommended dilution: 50-200

The image on the left is immunohistochemistry of paraffin-embedded Human brain tissue using ml120752(HDAC8 Antibody) at dilution 1/50, on the right is treated with fusion protein. (Original magnification: ×200)