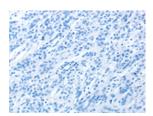

Predicted cell location: Cytoplasm

Positive control: Human esophagus cancer

Recommended dilution: 50-200

The image on the left is immunohistochemistry of paraffin-embedded Human esophagus cancer tissue using ml120752(HDAC8 Antibody) at dilution 1/50, on the right is treated with fusion protein. (Original magnification: ×200)