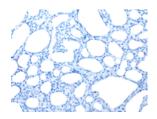

Predicted cell location: Secreted Positive control: Human thyroid cancer Recommended dilution: 25-100

The image on the left is immunohistochemistry of paraffin-embedded Human thyroid cancer tissue using ml120828(IL6 Antibody) at dilution 1/20, on the right is treated with fusion protein. (Original magnification: ×200)