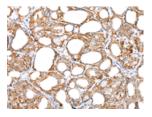

Predicted cell location: Secreted Positive control: Human thyroid cancer Recommended dilution: 25-100

The image on the left is immunohistochemistry of paraffin-embedded Human thyroid cancer tissue using ml120828(IL6 Antibody) at dilution 1/20, on the right is treated with fusion protein. (Original magnification: ×200)