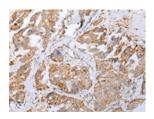

## **Immunohistochemistry**

Predicted cell location: Secreted Positive control: Human breast cancer Recommended dilution: 25-100

The image on the left is immunohistochemistry of paraffin-embedded Human breast cancer tissue using ml120828(IL6 Antibody) at dilution 1/20, on the right is treated with fusion protein. (Original magnification: ×200)