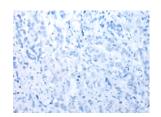

## **Immunohistochemistry**

Predicted cell location: Secreted Positive control: Human breast cancer Recommended dilution: 25-100

The image on the left is immunohistochemistry of paraffin-embedded Human breast cancer tissue using ml120828(IL6 Antibody) at dilution 1/20, on the right is treated with fusion protein. (Original magnification: ×200)