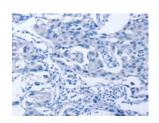

## **Immunohistochemistry**

Predicted cell location: Cytoplasm Positive control: Human lung cancer Recommended dilution: 25-100

The image on the left is immunohistochemistry of paraffin-embedded Human lung cancer tissue using ml120875(IRF3 Antibody) at dilution 1/30, on the right is treated with fusion protein. (Original magnification: ×200)