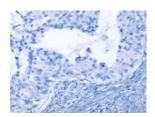

Predicted cell location: Cytoplasm Positive control: Human cervical cancer Recommended dilution: 25-100

The image on the left is immunohistochemistry of paraffin-embedded Human cervical cancer tissue using ml120875(IRF3 Antibody) at dilution 1/30, on the right is treated with fusion protein. (Original magnification: ×200)