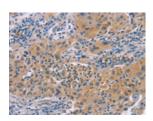

## **Immunohistochemistry**

Predicted cell location: Cytoplasm Positive control: Human lung cancer Recommended dilution: 25-100

The image on the left is immunohistochemistry of paraffin-embedded Human lung cancer tissue using ml120875(IRF3 Antibody) at dilution 1/30, on the right is treated with fusion protein. (Original magnification: ×200)