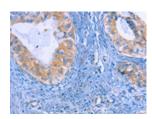

Predicted cell location: Cytoplasm Positive control: Human cervical cancer Recommended dilution: 25-100

The image on the left is immunohistochemistry of paraffin-embedded Human cervical cancer tissue using ml120875(IRF3 Antibody) at dilution 1/30, on the right is treated with fusion protein. (Original magnification: ×200)