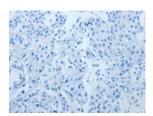

Predicted cell location: Cytoplasm, Cell projection

Positive control: Human lung cancer Recommended dilution: 25-100

The image on the left is immunohistochemistry of paraffin-embedded Human lung cancer tissue using ml121008(MUC20 Antibody) at dilution 1/20, on the right is treated with fusion protein. (Original magnification: ×200)