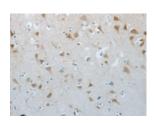

## **Immunohistochemistry**

Predicted cell location: Cytoplasm, Cell projection

Positive control: Human brain Recommended dilution: 25-100

The image on the left is immunohistochemistry of paraffin-embedded Human brain tissue using ml121008(MUC20 Antibody) at dilution 1/20, on the right is treated with fusion protein. (Original magnification: ×200)