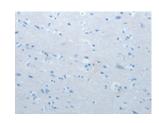

## **Immunohistochemistry**

Predicted cell location: Cytoplasm, Cell projection

Positive control: Human brain Recommended dilution: 25-100

The image on the left is immunohistochemistry of paraffin-embedded Human brain tissue using ml121008(MUC20 Antibody) at dilution 1/20, on the right is treated with fusion protein. (Original magnification: ×200)