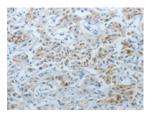

Predicted cell location: Cytoplasm, Cell projection

Positive control: Human lung cancer Recommended dilution: 25-100

The image on the left is immunohistochemistry of paraffin-embedded Human lung cancer tissue using ml121008(MUC20 Antibody) at dilution 1/20, on the right is treated with fusion protein. (Original magnification: ×200)