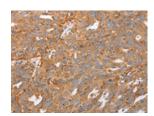

Predicted cell location: Cytoplasm Positive control: Human ovarian cancer Recommended dilution: 50-200

The image on the left is immunohistochemistry of paraffin-embedded Human ovarian cancer tissue using ml121084(MAP2K5 Antibody) at dilution 1/40, on the right is treated with fusion protein. (Original magnification: ×200)