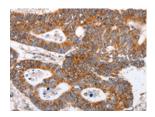

## **Immunohistochemistry**

Predicted cell location: Cytoplasm Positive control: Human colon cancer Recommended dilution: 50-200

The image on the left is immunohistochemistry of paraffin-embedded Human colon cancer tissue using ml121084(MAP2K5 Antibody) at dilution 1/40, on the right is treated with fusion protein. (Original magnification: ×200)