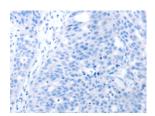

Predicted cell location: Cytoplasm Positive control: Human ovarian cancer Recommended dilution: 50-200

The image on the left is immunohistochemistry of paraffin-embedded Human ovarian cancer tissue using ml121084(MAP2K5 Antibody) at dilution 1/40, on the right is treated with fusion protein. (Original magnification: ×200)