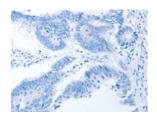

## **Immunohistochemistry**

Predicted cell location: Cytoplasm Positive control: Human colon cancer Recommended dilution: 50-200

The image on the left is immunohistochemistry of paraffin-embedded Human colon cancer tissue using ml121084(MAP2K5 Antibody) at dilution 1/40, on the right is treated with fusion protein. (Original magnification: ×200)