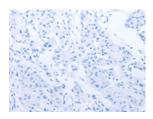

Predicted cell location: Cytoplasm Positive control: Human lung cancer Recommended dilution: 25-100

The image on the left is immunohistochemistry of paraffin-embedded Human lung cancer tissue using ml121150(SERP1 Antibody) at dilution 1/30, on the right is treated with fusion protein. (Original magnification: ×200)