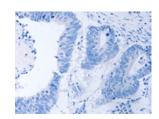

## **Immunohistochemistry**

Predicted cell location: Cytoplasm Positive control: Human colon cancer Recommended dilution: 25-100

The image on the left is immunohistochemistry of paraffin-embedded Human colon cancer tissue using ml121150(SERP1 Antibody) at dilution 1/30, on the right is treated with fusion protein. (Original magnification: ×200)