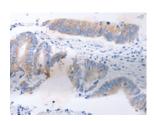

## **Immunohistochemistry**

Predicted cell location: Cytoplasm Positive control: Human colon cancer Recommended dilution: 25-100

The image on the left is immunohistochemistry of paraffin-embedded Human colon cancer tissue using ml121150(SERP1 Antibody) at dilution 1/30, on the right is treated with fusion protein. (Original magnification: ×200)