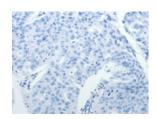

## **Immunohistochemistry**

Predicted cell location: Cytoplasm Positive control: Human ovarian cancer

Recommended dilution: 50-200

The image on the left is immunohistochemistry of paraffin-embedded Human ovarian cancer tissue using ml121179(SELE Antibody) at dilution 1/40, on the right is treated with fusion protein. (Original magnification: ×200)