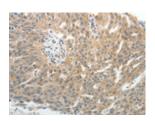

## **Immunohistochemistry**

Predicted cell location: Cytoplasm Positive control: Human ovarian cancer

Recommended dilution: 50-200

The image on the left is immunohistochemistry of paraffin-embedded Human ovarian cancer tissue using ml121179(SELE Antibody) at dilution 1/40, on the right is treated with fusion protein. (Original magnification: ×200)