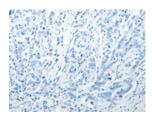

Predicted cell location: Cytoplasm Positive control: Human gastric cancer Recommended dilution: 50-200

The image on the left is immunohistochemistry of paraffin-embedded Human gastric cancer tissue using ml121179(SELE Antibody) at dilution 1/40, on the right is treated with fusion protein. (Original magnification: ×200)