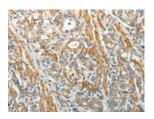

Predicted cell location: Cytoplasm Positive control: Human gastric cancer Recommended dilution: 50-200

The image on the left is immunohistochemistry of paraffin-embedded Human gastric cancer tissue using ml121179(SELE Antibody) at dilution 1/40, on the right is treated with fusion protein. (Original magnification: ×200)