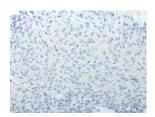

Predicted cell location: Cytoplasm Positive control: Human cervical cancer Recommended dilution: 50-200

The image on the left is immunohistochemistry of paraffin-embedded Human cervical cancer tissue using ml121195(RETNLB Antibody) at dilution 1/40, on the right is treated with fusion protein. (Original magnification: ×200)