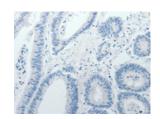

## **Immunohistochemistry**

Predicted cell location: Cytoplasm Positive control: Human colon cancer Recommended dilution: 50-200

The image on the left is immunohistochemistry of paraffin-embedded Human colon cancer tissue using ml121195(RETNLB Antibody) at dilution 1/40, on the right is treated with fusion protein. (Original magnification: ×200)