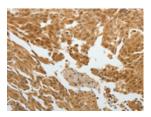

Predicted cell location: Cytoplasm Positive control: Human cervical cancer Recommended dilution: 50-200

The image on the left is immunohistochemistry of paraffin-embedded Human cervical cancer tissue using ml121195(RETNLB Antibody) at dilution 1/40, on the right is treated with fusion protein. (Original magnification: ×200)