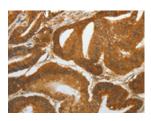

## **Immunohistochemistry**

Predicted cell location: Cytoplasm Positive control: Human colon cancer Recommended dilution: 50-200

The image on the left is immunohistochemistry of paraffin-embedded Human colon cancer tissue using ml121195(RETNLB Antibody) at dilution 1/40, on the right is treated with fusion protein. (Original magnification: ×200)