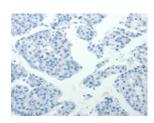

Predicted cell location: Cytoplasm Positive control: Human liver cancer Recommended dilution: 15-50

The image on the left is immunohistochemistry of paraffin-embedded Human liver cancer tissue using ml121219(SIRT3 Antibody) at dilution 1/15, on the right is treated with fusion protein. (Original magnification: ×200)