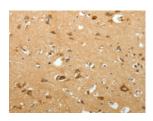

## **Immunohistochemistry**

Predicted cell location: Cytoplasm Positive control: Human brain Recommended dilution: 15-50

The image on the left is immunohistochemistry of paraffin-embedded Human brain tissue using ml121219(SIRT3 Antibody) at dilution 1/15, on the right is treated with fusion protein. (Original magnification: ×200)