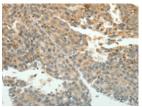

Predicted cell location: Cytoplasm Positive control: Human liver cancer Recommended dilution: 15-50

The image on the left is immunohistochemistry of paraffin-embedded Human liver cancer tissue using ml121219(SIRT3 Antibody) at dilution 1/15, on the right is treated with fusion protein. (Original magnification: ×200)