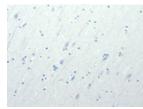

## **Immunohistochemistry**

Predicted cell location: Cytoplasm Positive control: Human brain Recommended dilution: 15-50

The image on the left is immunohistochemistry of paraffin-embedded Human brain tissue using ml121219(SIRT3 Antibody) at dilution 1/15, on the right is treated with fusion protein. (Original magnification: ×200)