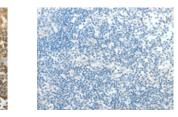

### Applications Immunohistochemistry

Predicted cell location: Cytoplasm Positive control: Human tonsil Recommended dilution: 25-100

The image on the left is immunohistochemistry of paraffin-embedded Human tonsil tissue using ml121262(SFTPD Antibody) at dilution 1/30, on the right is treated with fusion protein. (Original magnification: ×200)