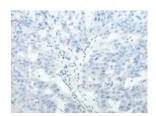

Predicted cell location: Cytoplasm Positive control: Human ovarian cancer Recommended dilution: 25-100

The image on the left is immunohistochemistry of paraffin-embedded Human ovarian cancer tissue using ml121262(SFTPD Antibody) at dilution 1/30, on the right is treated with fusion protein. (Original magnification: ×200)