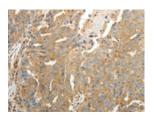

Predicted cell location: Cytoplasm Positive control: Human ovarian cancer Recommended dilution: 25-100

The image on the left is immunohistochemistry of paraffin-embedded Human ovarian cancer tissue using ml121262(SFTPD Antibody) at dilution 1/30, on the right is treated with fusion protein. (Original magnification: ×200)