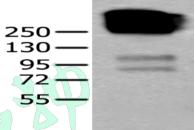

# Western blotting

Predicted band size:300 kDa

Positive control:293T cells transfected with HA-tagged protein

Recommended dilution: 500-2000

Gel: 6%SDS-PAGE Lysate: 40 μg

Lane: 293T cells transfected with HA-tagged protein

Primary antibody: ml110004(HA Tag Antibody) at dilution

1/550

Secondary antibody: Goat anti rabbit IgG at 1/8000 dilution

Exposure time: 3 seconds

kDa

36