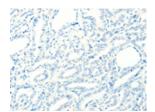

Predicted cell location: Cytoplasm Positive control: Human thyroid cancer Recommended dilution: 25-100

The image on the left is immunohistochemistry of paraffin-embedded Human thyroid cancer tissue using ml121368(PTGES3 Antibody) at dilution 1/35, on the right is treated with fusion protein. (Original magnification: ×200)