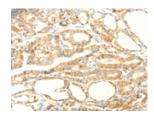

Predicted cell location: Cytoplasm Positive control: Human thyroid cancer Recommended dilution: 25-100

The image on the left is immunohistochemistry of paraffin-embedded Human thyroid cancer tissue using ml121368(PTGES3 Antibody) at dilution 1/35, on the right is treated with fusion protein. (Original magnification: ×200)