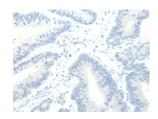

## **Immunohistochemistry**

Predicted cell location: Cytoplasm Positive control: Human colon cancer Recommended dilution: 25-100

The image on the left is immunohistochemistry of paraffin-embedded Human colon cancer tissue using ml121368(PTGES3 Antibody) at dilution 1/35, on the right is treated with fusion protein. (Original magnification: ×200)