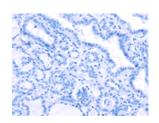

## **Immunohistochemistry**

Predicted cell location: Cytoplasm Positive control: Human thyroid cancer

Recommended dilution: 25-100

The image on the left is immunohistochemistry of paraffin-embedded Human thyroid cancer tissue using ml121402(STXBP2 Antibody) at dilution 1/20, on the right is treated with fusion protein. (Original magnification: ×200)