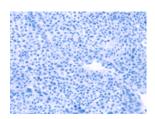

Predicted cell location: Cytoplasm Positive control: Human liver cancer Recommended dilution: 25-100

The image on the left is immunohistochemistry of paraffin-embedded Human liver cancer tissue using ml121402(STXBP2 Antibody) at dilution 1/20, on the right is treated with fusion protein. (Original magnification: ×200)