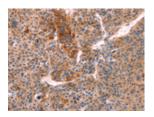

Predicted cell location: Cytoplasm Positive control: Human liver cancer Recommended dilution: 25-100

The image on the left is immunohistochemistry of paraffin-embedded Human liver cancer tissue using ml121402(STXBP2 Antibody) at dilution 1/20, on the right is treated with fusion protein. (Original magnification: ×200)