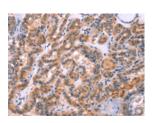

## **Immunohistochemistry**

Predicted cell location: Cytoplasm Positive control: Human thyroid cancer

Recommended dilution: 25-100

The image on the left is immunohistochemistry of paraffin-embedded Human thyroid cancer tissue using ml121402(STXBP2 Antibody) at dilution 1/20, on the right is treated with fusion protein. (Original magnification: ×200)