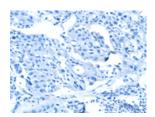

Predicted cell location: Cytoplasm Positive control: Human lung cancer Recommended dilution: 15-50

The image on the left is immunohistochemistry of paraffin-embedded Human lung cancer tissue using ml121504(ADAM17 Antibody) at dilution 1/15, on the right is treated with fusion protein. (Original magnification: ×200)