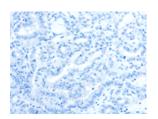

## **Immunohistochemistry**

Predicted cell location: Cytoplasm Positive control: Human thyroid cancer

Recommended dilution: 15-50

The image on the left is immunohistochemistry of paraffin-embedded Human thyroid cancer tissue using ml121504(ADAM17 Antibody) at dilution 1/15, on the right is treated with fusion protein. (Original magnification: ×200)