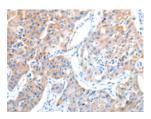

Predicted cell location: Cytoplasm Positive control: Human lung cancer Recommended dilution: 15-50

The image on the left is immunohistochemistry of paraffin-embedded Human lung cancer tissue using ml121504(ADAM17 Antibody) at dilution 1/15, on the right is treated with fusion protein. (Original magnification: ×200)