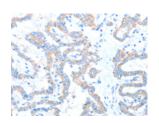

## **Immunohistochemistry**

Predicted cell location: Cytoplasm Positive control: Human thyroid cancer

Recommended dilution: 15-50

The image on the left is immunohistochemistry of paraffin-embedded Human thyroid cancer tissue using ml121504(ADAM17 Antibody) at dilution 1/15, on the right is treated with fusion protein. (Original magnification: ×200)