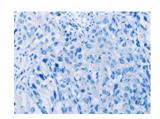

#### **Immunohistochemistry**

Predicted cell location: Cytoplasm or Nucleus Positive control: Human esophagus cancer

Recommended dilution: 25-100

The image on the left is immunohistochemistry of paraffin-embedded Human esophagus cancer tissue using ml121515(ADAMDEC1 Antibody) at dilution 1/20, on the right is treated with fusion protein. (Original magnification: ×200)