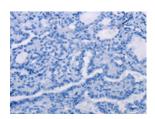

Recommended dilution: 25-100

Predicted cell location: Cytoplasm or Nucleus

Positive control: Human thyroid cancer

The image on the left is immunohistochemistry of paraffin-embedded Human thyroid cancer tissue using ml121515(ADAMDEC1 Antibody) at dilution 1/20, on the right is treated with fusion protein. (Original magnification: ×200)