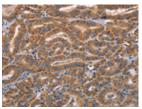

Recommended dilution: 25-100

Predicted cell location: Cytoplasm or Nucleus

Positive control: Human thyroid cancer

The image on the left is immunohistochemistry of paraffin-embedded Human thyroid cancer tissue using ml121515(ADAMDEC1 Antibody) at dilution 1/20, on the right is treated with fusion protein. (Original magnification: ×200)