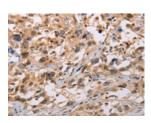

#### **Immunohistochemistry**

Predicted cell location: Cytoplasm or Nucleus Positive control: Human esophagus cancer

Recommended dilution: 25-100

The image on the left is immunohistochemistry of paraffin-embedded Human esophagus cancer tissue using ml121515(ADAMDEC1 Antibody) at dilution 1/20, on the right is treated with fusion protein. (Original magnification: ×200)