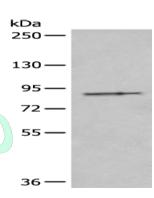

### Western blotting

Predicted band size:84 kDa
Positive control:A431 cell lysate
Recommended dilution: 200-1000

Gel: 6%SDS-PAGE

Lysate: 40 µg

Lane: A431 cell lysate

Primary antibody: ml120548(DTX3L Antibody) at dilution

1/400

Secondary antibody: Goat anti rabbit IgG at 1/8000 dilution

Exposure time: 4 minutes